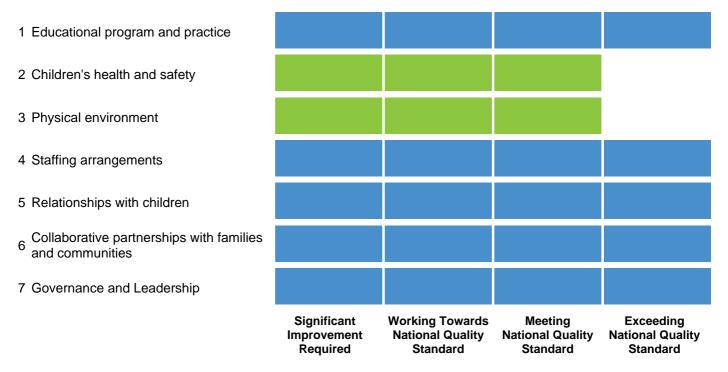

## **Elm St Early Learning Centre**

goes beyond the requirements of the National Quality Standard in at least four of the seven quality areas.

## The National Quality Standard is made up of seven quality areas

This service was last assessed in July 2021 against the National Quality Standard for Early Childhood Education and Care and School Age Care and these ratings have been awarded in accordance with the Education and Care Services National Law Act 2010 and the Education and Care Services National Regulations 2011.